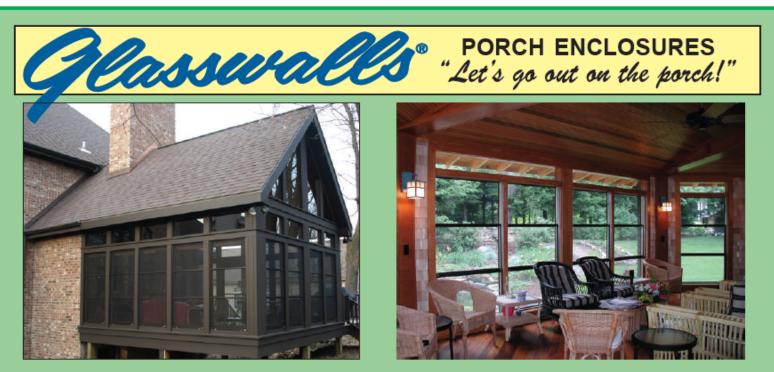

- Mon-Ray Storm Windows
- Mon-Ray Storm Doors
- Glasswalls Porch Enclosures
- Ray-Vent Re-conditioning Jamb Lines
- Lindsay Vinyl Windows & Doors
- · A-Craft Wood Windows

- Waudena & Therma Line Entry Doors
- Installation labor and materials
- Complete window & door services:
  - Glass replacement
  - Screen repair
  - Window & door hardware

Enjoy outdoor living year 'round from the comfort and beauty of your Glasswalls® Porch Enclosure. This floor-to-ceiling panoramic view is the perfect solution for enclosing a seldom used open-air or screened porch, summer patio or deck. Ideal for remodeling and new construction.